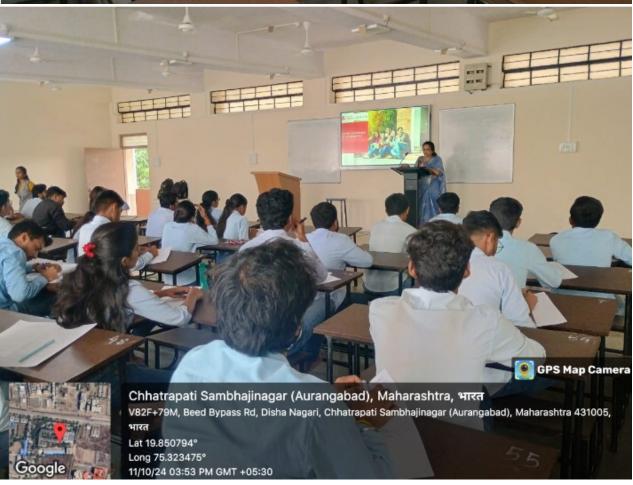

All the students were informed by the speaker That "The Red Hat Certified System Administrator (RHCSA) certification is essential for IT professionals who want to validate their expertise in managing Linux systems. As more organizations depend on Red Hat Enterprise Linux, the need for certified administrators is increasing. This certification showcases skills in key areas like installation, configuration, and system maintenance. It not only improves job prospects but also enhances earning potential. Additionally, earning this certification boosts confidence in troubleshooting and optimizing systems. Awareness programs can inform candidates about its benefits and preparation resources. Promoting RHCSA helps organizations build a skilled workforce ready to meet modern IT challenges. Overall, RHCSA is a vital step for career growth in IT."

### The importance of RHCSA revealed to students by Spokesperson:

- **Enhanced Employability:** Increases job prospects with recognized credentials.
- **Technical Proficiency:** Validates strong Linux system administration skills.
- **Competitive Advantage:** Differentiates candidates in a crowded job market.
- > Industry Demand: Opens up opportunities in sectors adopting Linux.
- ➤ Hands-On Experience: Provides practical skills for real-world tasks.
- **Network Opportunities:** Connects with industry professionals and peers.
- **Foundation for Growth:** Serves as a basis for advanced certifications.
- ➤ Aligning with Employer Expectations: Meets common employer requirements.
- **Confidence in Interviews:** Boosts confidence in showcasing skills.
- Access to Resources: Provides study materials and job placement support.

#### **Photos**