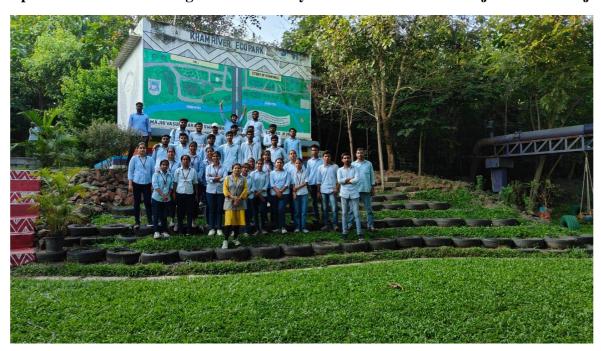

### 2) Kham River Rejuvenation Project

The purpose of the visit was to assess the progress and impact of the Kham River Rejuvenation Project, focusing on the newly developed park and its environmental, social, and recreational benefits.

The Kham River Rejuvenation Project aims to restore the ecological balance of the river, enhance biodiversity, and improve the quality of life for nearby residents. The project includes various initiatives such as pollution control, habitat restoration, and the development of green spaces along the riverbanks. The park is designed with native flora, walking and cycling paths, and recreational spaces for families

The visit to the Kham River Rejuvenation Project Park highlighted the successful integration of environmental restoration with community recreation. The project not only enhances the ecological health of the Kham River but also significantly enriches the quality of life for local residents. Continued efforts in community engagement and ecological management will be vital for the long-term success of this initiative.