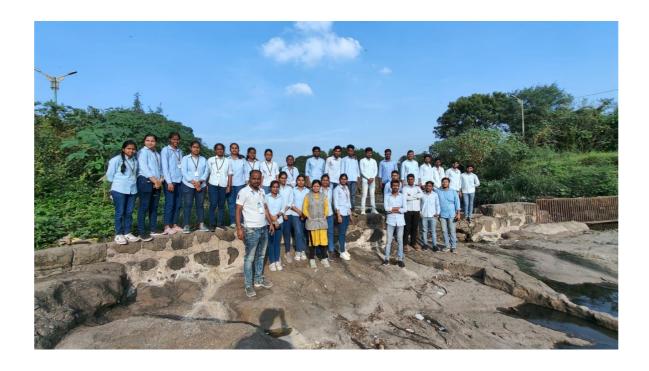

## Report on a Visit to Aurangabad Smart City Office & Kham River Rejuvenation Project

| Date                   | 17-Oct-2024                                                                                                                 |  |
|------------------------|-----------------------------------------------------------------------------------------------------------------------------|--|
| Venue                  | Integrated Command and control Centre (Smart City office),<br>Chhatrapati Sambhajinagar and Kham River Rejuvenation Project |  |
| Faculty<br>Coordinator | Dr.P.R. Awsarmal, Dr. R.P. Agrawal, Mrs. S.P. Chitnis                                                                       |  |
| Student<br>Coordinator | Sandip Chhatrikar                                                                                                           |  |
| Students               | 40 students from Final Year Civil Engineering Department.                                                                   |  |
| Time                   | 2.00 pm to 5.30 pm                                                                                                          |  |

#### **Photos**