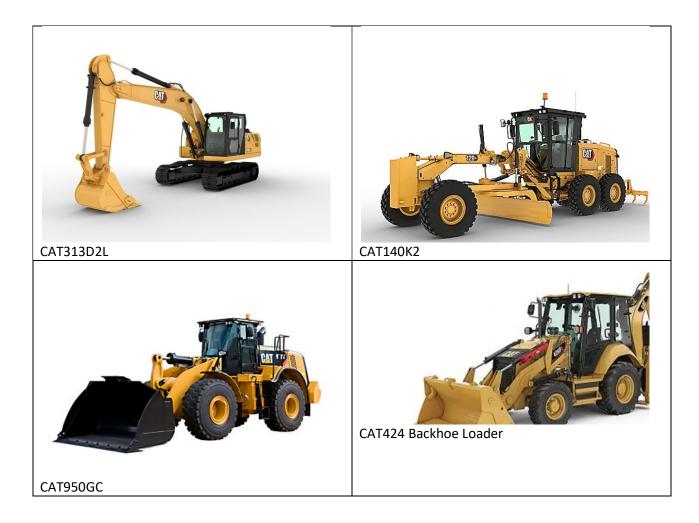

| CAT Constructi | ion Equipments      | Price List In India | JCB Backhoe L | oaders Price List In India |
|----------------|---------------------|---------------------|---------------|----------------------------|
| Model Name     | Price               |                     | Model Name    | Price                      |
| CAT 834K       | ₹51 - 53 Lakh       |                     | JCB 4DX       | ₹ 36 - 40 Lakh             |
| CAT D9 GC      | ₹ 44 - 46 Lakh      |                     | JCB 3DX       | ₹ 35 - 38 Lakh             |
| CAT 1042       | ₹41 - 43 Lakh       |                     | JCB 3DX Super | ₹ 34 - 36 Lakh             |
| CAT 424        | ₹ 34 - 35 Lakh      |                     | JCB 3DX Xtra  | ₹ 32 - 34 Lakh             |
| CAT 424 B      | ₹ 34 - 35 Lakh      |                     | JCB 3DX Plus  | ₹ 30 - 32 Lakh             |
| CAT 424 B2     | ₹ 34 - 35 Lakh      |                     | JCB 2DX       | ₹ 18 - 20 Lakh             |
| CAT D5K XL     | ₹24 - 26 Lakh       |                     |               |                            |
| CAT 2004       | ₹15 - 17 Lakh       |                     |               |                            |
| CAT D80        | ₹12 - 14 Lakh       |                     |               |                            |
| CAT D4E        | ₹5 - 7 Lakh         |                     |               |                            |
| Crawler Excava | tor Price List In I | ndia                | Wheeled Excav | vator Price List In India  |
| Model Name     |                     | Price               | Model Name    | Price                      |
| HYUNDAI R230   | LM Smart            | ₹ 62 - 64 Lakh      | SANY SY155W   | ₹ 90 - 90.50 Lakh          |
| HYUNDAI Robe   | ex 210 SMART        | ₹ 57 - 59 Lakh      |               |                            |
| HYUNDAI Robe   | ex 140LC-9          | ₹ 50 - 52 Lakh      |               |                            |
| Kobelco SK140  | HDLC                | ₹ 49 - 51 Lakh      |               |                            |
| HYUNDAI Robe   | ex 140LC-9V         | ₹48 - 50 Lakh       |               |                            |